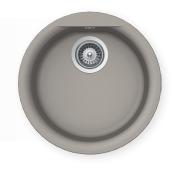

# **ER-100**

## EURO INSET OR UNDERMOUNT

# SPECIFICATIONS

Description Round Bowl, Inset
Overall Sink Size L435mm Round
Bowl Dimensions 200mm Deep
Water Capacity 17 Litres
Technic Granite Sink
Material Granite - Cristalite