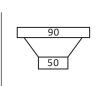

# WASTE KIT-

#### PLUMBING

Waste Fittings 1 x (90mm x 2") basket waste included

Overflow Included