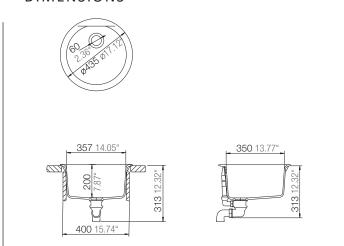

## **DIMENSIONS**

# SPECIFICATIONS

Description Round Bowl, Inset
Overall Sink Size L435mm Round
Bowl Dimensions 200mm Deep
Water Capacity 17 Litres
Technic Granite Sink
Material Granite - Cristalite