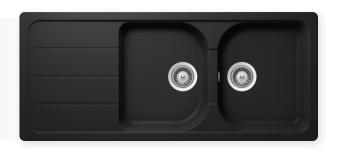

# **FD200**

FORMHAUS INSET

#### **SPECIFICATIONS**

Description Double Bowl with drainer, Inset Overall Sink Size L1160mm x W500mm x D190mm **Bowl Dimensions** 2 x L350mm x W420mm x D190mm

360mm Drainer Length **Bowl Radius** 25mm

Water Capacity 20 Litres (L) / 14 Litres (S)

Granite Sink Technic Granite - Cristalite Material