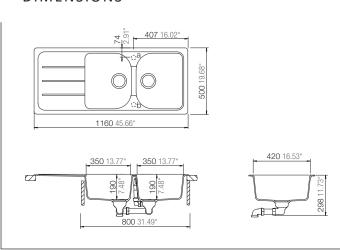

#### DIMENSIONS

#### **SPECIFICATIONS**

Description Double Bowl with drainer, Inset Overall Sink Size L1160mm x W500mm x D190mm **Bowl Dimensions** 2 x L350mm x W420mm x D190mm

360mm Drainer Length **Bowl Radius** 25mm