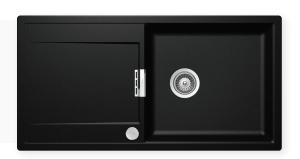

## MD-100L

SCHOCK GREEN LINE MONO SINGLE BOWL WITH DRAINER

#### **SPECIFICATIONS**

Description Single Bowl Inset

Overall Sink Size L1000mm x W510mm x D195mm **Bowl Dimensions** L480mm x W440mm x D195mm

400mm Drainer Length **Bowl Radius** 10mm Water Capacity 23 Litres Technic Granite Sink

Granite - Cristadur Green Line Material