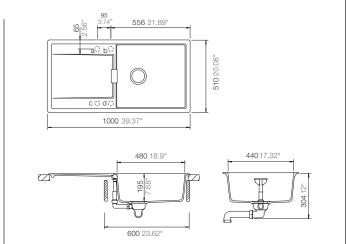

#### **SPECIFICATIONS**

Description Single Bowl Inset

Overall Sink Size L1000mm x W510mm x D195mm **Bowl Dimensions** L480mm x W440mm x D195mm

400mm Drainer Length **Bowl Radius** 10mm Water Capacity 23 Litres Technic Granite Sink