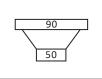

### **DIMENSIONS**

#### **SPECIFICATIONS**

DescriptionSingle Bowl Inset / UndermountOverall Sink SizeL590mm x W510mm x D180mmBowl DimensionsL775mm x W432mm x D180mm

Water Capacity 18 Litres
Technic Granite Sink
Material Granite - Cristalite