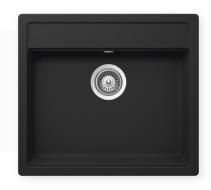

## SCHOCK NEMO SMALL SINGLE SINK BOWL

CRISTALITE **⊕**®

#### **SPECIFICATIONS**

DescriptionSingle Bowl Inset / UndermountOverall Sink SizeL590mm x W510mm x D180mmBowl DimensionsL775mm x W432mm x D180mm

Water Capacity 18 Litres
Technic Granite Sink
Material Granite - Cristalite