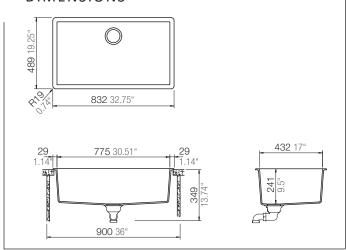

### **DIMENSIONS**

#### **SPECIFICATIONS**

DescriptionSingle Bowl Inset / UndermountOverall Sink SizeL590mm x W510mm x D180mmBowl DimensionsL775mm x W432mm x D180mm

Water Capacity 18 Litres
Technic Granite Sink
Material Granite - Cristalite